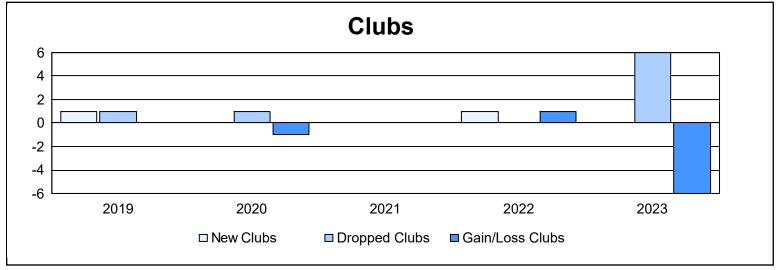

District 9 SW As of June 2023 Cumulative

| Year      | New<br>Clubs | Dropped<br>Clubs | Gain/<br>Loss<br>Clubs | New<br>Members | Charter<br>Members | Reinstate<br>Members | Transfer<br>Members | Total<br>Member<br>Added | Total<br>Members<br>Dropped | Gain/<br>Loss<br>Members |
|-----------|--------------|------------------|------------------------|----------------|--------------------|----------------------|---------------------|--------------------------|-----------------------------|--------------------------|
| 2018-2019 | 1            | 1                | 0                      | 128            | 20                 | 14                   | 4                   | 166                      | 170                         | -4                       |
| 2019-2020 | 0            | 1                | -1                     | 67             | 3                  | 4                    | 0                   | 74                       | 147                         | -73                      |
| 2020-2021 | 0            | 0                | 0                      | 104            | 0                  | 33                   | 1                   | 138                      | 135                         | 3                        |
| 2021-2022 | 1            | 0                | 1                      | 84             | 21                 | 1                    | 3                   | 109                      | 161                         | -52                      |
| 2022-2023 | 0            | 6                | -6                     | 99             | 0                  | 3                    | 7                   | 109                      | 203                         | -94                      |
| Average   | 0            | 2                | -1                     | 96             | 9                  | 11                   | 3                   | 119                      | 163                         | -44                      |